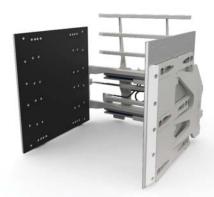

guaranteeing the best performing clamp for your specific application.

Pad Adjustment Right & Left

3-finger stabilizer design

Six point adjustment for force distribution (Adjusta-Block)

Tunable Clamp Force Distribution

## **WGF Model**

Left single articulating arm/ Right single articulating arm with Flexipads/ Adjusta-Blocks RH & LH

YES, with use of the Adjusta-Blocks

Loads at the tip, single and full depth for many different configurations

## **WGS Model**

Left single articulating arm/ Right single articulating arm/ with shims RH & LH

YES, by adjusting the shims

Single and full depth heavy loads for general handling solutions

Cascade Corporation • PO Box 20187 • Portland, OR 97294-0187 • USA • 800 CASCADE (227.2233) • Tel 503.669.6257 • Fax 800.693.3768 • Fax 503.669.6367 Cascade Canada Ltd. • 5570 Timberlea Blvd. • Mississauga, Ontario L4W 4M6 • Canada • 800.380.2272 • Tel 905.629.7777 • Fax 905.629.7785