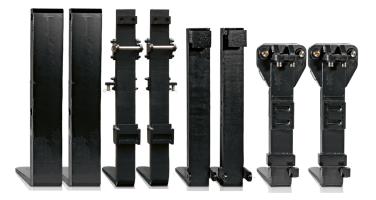

## **Booforge Fork Products:**

- FEM forks
- Fork carrier
- Forklift forks
- Forged forks
- Inverted forks
- Leveling forks
- Lifting forks
- Pallet forks
- Pintype forks
- Quarry forks
- Roller forks
- Special forks
- Stainless steel forks
- Terminal west forks
- ... plus all types of customised forks

Our unique, high quality fork material allows for thin fork profiles such as lumber/wood handling forks and others that offer the ability to handle some of the largest loads like quarry forks.

Visit us for more information at: www.booforge.com