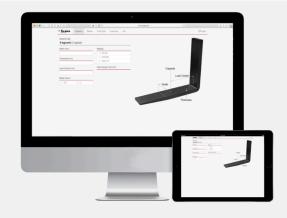

## Calculator

Calculate capacities and various fork types you need for your job with our online tool.

Go to our calculator >>

With lifting capacities up to 150 tonnes, our forks are ideal for demanding applications that require extreme strength.