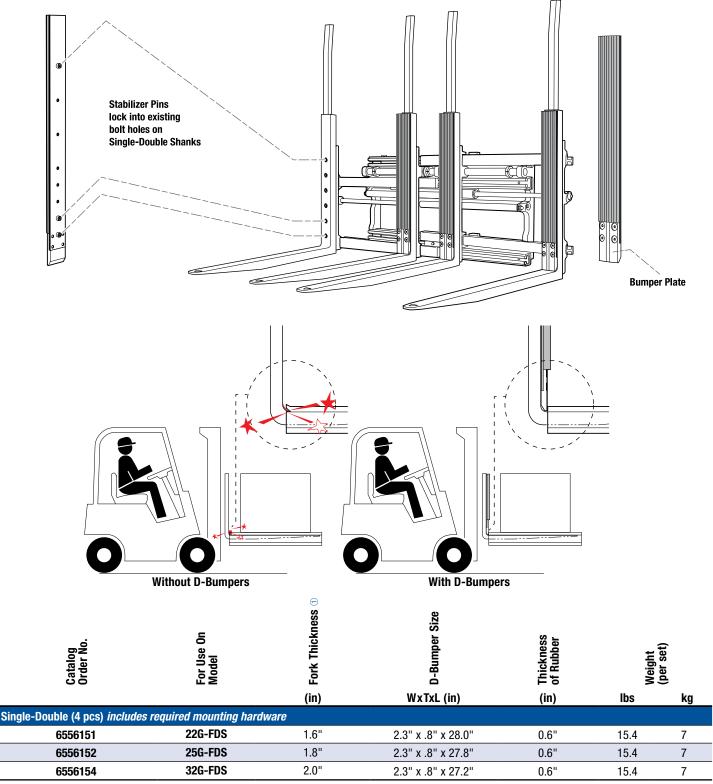

## **APPLICATIONS**

Cascade Multiple Load Handler Magnetic D-Bumpers are ideal for handling a wide variety of loads. D-Bumpers protect surfaces subject to scratching or wear, including powder-coated metal surfaces, anodized aluminum, glass or wood products. Built in pallet protectors at the bottom of the bumpers form a stop block which prevents pallet damage caused by the radius of the fork. D-Bumpers are designed for use in any industrial sector to help prevent damage to products or pallets caused from contact with bare forks.

① Verify MLH Model and fork thickness.

Cascade Corporation • PO Box 20187 • Portland, OR 97294-0187 • USA • 800 CASCADE (227.2233) • Tel 503.669.6257 • Fax 800.693.3768 • Fax 503.669.6367 Cascade Canada Ltd. • 5570 Timberlea Blvd. • Mississauga, Ontario L4W 4M6 • Canada • 800.380.2272 • Tel 905.629.7777 • Fax 905.629.7785

Consult Cascade for D-Bumpers on 25G-FTS and 30G-FTS models.