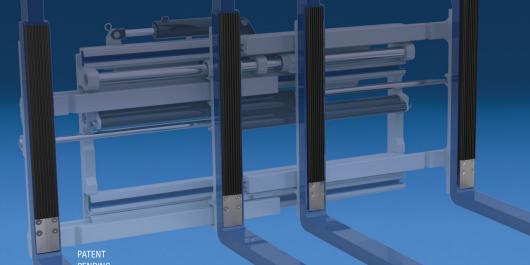

## Versatile Fork Bumper Cushions Easily Damaged Loads

Easy to install or remove in seconds, sticks securely to shanks

Reinforced bottom edges to protect pallets and extend bumper life

Black rubber upper layer, a metal inner core and a magnetic bottom layer

Rib design provides additional load cushioning

Stabilizer pins anchor the bumpers laterally and vertically

## **FEATURES**

- Easy to install or remove in seconds without any tools.
- Sticks securely to multiple load handler fork shanks.
- Stabilizer pins align with existing fork bolts for increased hold.
- 30-35 durometer (shore A) black rubber outer layer, a metal inner core and a bottom magnetic layer.
- Resistant to abrasions, atmospheric agents and oil.
- Rib design provides additional load cushioning.
- Lightweight limited effect to truck's net capacity.
- Improves noise reduction.
- The magnetic field generated by the D-Bumpers does not interfere with electronic instruments.
- Temperature range from -22°F to 284°F.