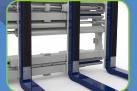

## **APPLICATIONS**

Cascade Multiple Load Handler Magnetic D-Bumpers are ideal for handling a wide variety of loads. D-Bumpers protect surfaces subject to scratching or wear, including powder-coated metal surfaces, anodized aluminum, glass or wood products. Built in pallet protectors at the bottom of the bumpers form a stop block which prevents pallet damage caused by the radius of the fork. D-Bumpers are designed for use in any industrial sector to help prevent damage to products or pallets caused from contact with bare forks.

## **FEATURES**

- Easy to install or remove in seconds without any tools.
- Sticks securely to multiple load handler fork shanks.
- Stabilizer pins align with existing fork bolts for increased hold.
- 30-35 durometer (shore A) black rubber outer layer, a metal inner core and a bottom magnetic layer.
- Resistant to abrasions, atmospheric agents and oil.
- Rib design provides additional load cushioning.
- Lightweight limited effect to truck's net capacity.
- Improves noise reduction.
- The magnetic field generated by the D-Bumpers does not interfere with electronic instruments.
- Temperature range from -22°F to 284°F.