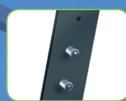

Rib design provides additional load cushioning

Stabilizer pins anchor the bumpers laterally and vertically

## **FEATURES**

- Easy to install or remove in seconds without any tools.
- Sticks securely to multiple load handler fork shanks.
- Stabilizer pins align with existing fork bolts for increased hold.
- 30-35 durometer (shore A) black rubber outer layer, a metal inner core and a bottom magnetic layer.
- Resistant to abrasions, atmospheric agents and oil.
- Rib design provides additional load cushioning.
- Lightweight limited effect to truck's net capacity.
- Improves noise reduction.
- The magnetic field generated by the D-Bumpers does not interfere with electronic instruments.
- Temperature range from -22°F to 284°F.