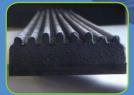

Rib design provides additional load cushioning

Stabilizer pins anchor the bumpers laterally and vertically

## **FEATURES**

- Easy to install or remove in seconds without any tools.
- Sticks securely to multiple load handler fork shanks.
- Stabilizer pins align with existing fork bolts for increased hold.
- 30-35 durometer (shore A) black rubber outer layer, a metal inner core and a bottom magnetic layer.
- Resistant to abrasions, atmospheric agents and oil.
- Rib design provides additional load cushioning.
- Lightweight limited effect to truck's net capacity.
- Improves noise reduction.
- The magnetic field generated by the D-Bumpers does not interfere with electronic instruments.
- Temperature range from -22°F to 284°F.