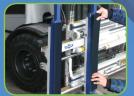

## Versatile Fork Bumper Cushions Easily Damaged Loads

Easy to install or remove in seconds, sticks securely to shanks

Reinforced bottom edges to protect pallets and extend bumper life

Black rubber upper layer, a metal inner core and a magnetic bottom layer

## **FEATURES**

- Easy to install or remove in seconds without any tools.
- Sticks securely to multiple load handler fork shanks.
- Stabilizer pins align with existing fork bolts for increased hold.
- 30-35 durometer (shore A) black rubber outer layer, a metal inner core and a bottom magnetic layer.
- Resistant to abrasions, atmospheric agents and oil.
- Rib design provides additional load cushioning.
- Lightweight limited effect to truck's net capacity.
- Improves noise reduction.
- The magnetic field generated by the D-Bumpers does not interfere with electronic instruments.
- Temperature range from -22°F to 284°F.