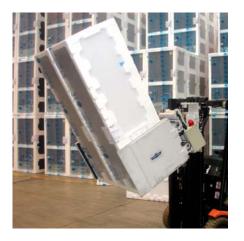

## **Forward Rotating Arm Clamps**

Designed to be used when T-loading refrigerators. Requires three steps: clamp and rotate, unclamp then reclamp before driving into the trailer.