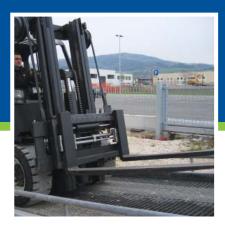

### **Fork Positioners**

Quick and accurate fork positioning without leaving the driver's seat allows for faster load handling and reduced product damage.