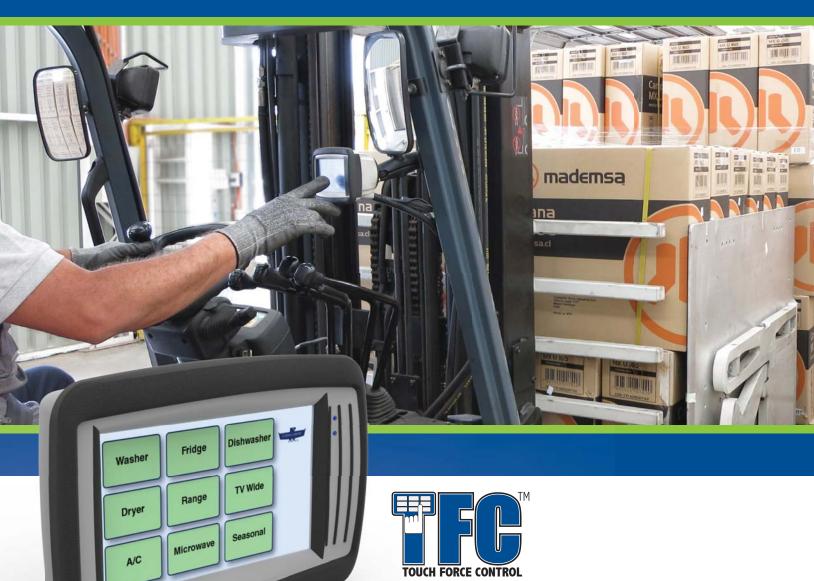

# Perfect clamp force every time. No more guesswork.

TFC is a clamp force control system that allows drivers to easily select the product being handled which then automatically applies the appropriate clamp force. The system is targeted towards operations using Cascade Carton Clamps to handle loads with different packaging types, box integrity, load size or weight. TFC is also suitable with Cascade Paper Roll Clamps, Cascade Layer Pickers or any application where regulating clamp force is required.