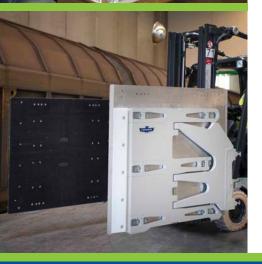

## **Forward Rotating Arm Clamps**

Designed to be used when T-loading refrigerators. Requires three steps: clamp and rotate, unclamp then reclamp before driving into the trailer.