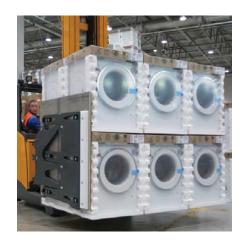

## **Appliance Clamp with Forks**

For applications that occasionally require the moving of pallets. Also called the "shopping clamp" because you can start with an empty pallet and fill it by "shopping" around the warehouse.