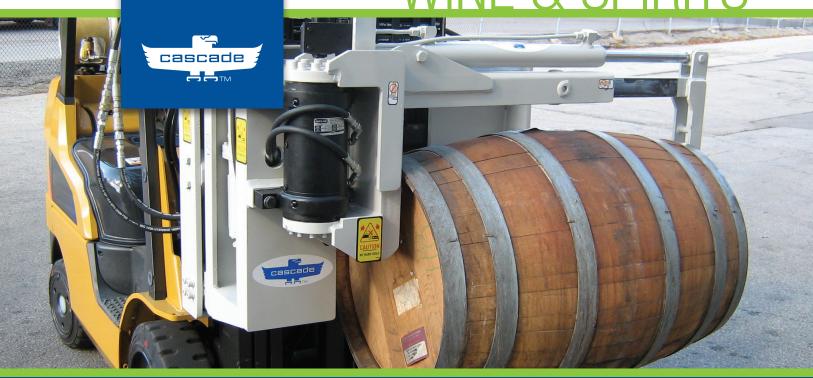

#### Wine Barrel Handlers

An economical solution for working in the cave or in narrow aisles...the Cascade Wine Barrel Handler grabs, stacks, lowers and spins barrels, minimizing manual handling while maximizing productivity.