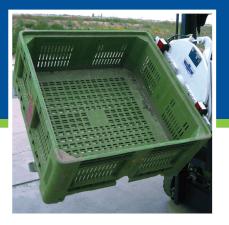

Forward Bin Dumpers

Designed to easily accommodate various bin heights, Cascade Forward Bin Dumpers are versatile attachments ideal for handling bins of all sizes. Can easily accommodate various bin heights by manually adjusting the top bin stops.