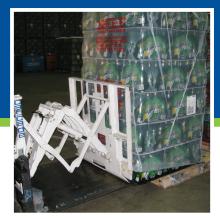

#### **Multiple Load Handlers**

Allows a driver to use the same lift truck to handle either single or double pallet loads. Spreading the four forks allows handling of two pallets side by side. When brought together, the four forks convert to two forks ready for single pallet handling. Well suited for truck trailer loading and unloading.