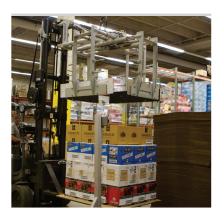

#### Layer Pickers

Benefit from the speed and versatility of the Layer Picker. When building mixed load pallets, the Cascade Layer Picker handles single or multiple layers of both canned and bottled product, eliminating costly manual labor.