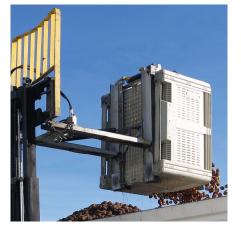

Forward Bin Dumpers

Designed to easily accommodate various bin heights, Cascade Forward Bin Dumpers are versatile attachments ideal for handling bins of all sizes. Can easily accommodate various bin heights by manually adjusting the top bin stops.