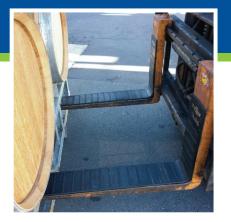

#### Wine Barrel Handlers

An economical solution for working in the cave or in narrow aisles...the Cascade Wine Barrel Handler grabs, stacks, lowers and spins barrels, minimizing manual handling while maximizing productivity.