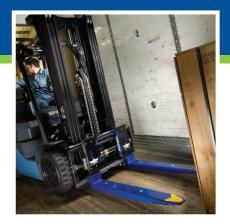

#### **Multiple Load Handlers**

Allows a driver to use the same lift truck to handle either single or double pallet loads. Spreading the four forks allows handling of two pallets side by side. When brought together, the four forks convert to two forks ready for single pallet handling. Well suited for truck trailer loading and unloading.