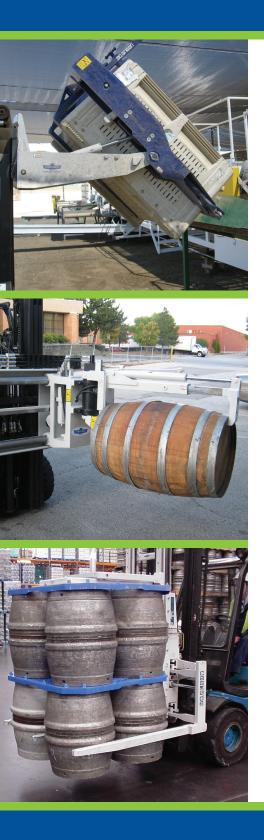

#### Wine Barrel Handlers

An economical solution for working in the cave or in narrow aisles...the Cascade Wine Barrel Handler grabs, stacks, lowers and spins barrels, minimizing manual handling while maximizing productivity.

#### Keg Handlers

Two model offerings to handle either 18 full barrel kegs or 36 empty barrel kegs. The Keg Handler provides an efficient method for loading and unloading trailers at breweries, distributors and warehouse operations. Telescopic top stabilizer.