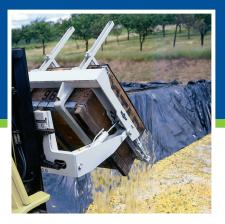

#### Wine Barrel Handlers

An economical solution for working in the cave or in narrow aisles...the Cascade Wine Barrel Handler grabs, stacks, lowers and spins barrels, minimizing manual handling while maximizing productivity.