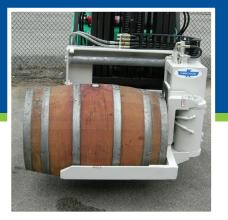

#### Wine Barrel Handlers

An economical solution for working in the cave or in narrow aisles...the Cascade Wine Barrel Handler grabs, stacks, lowers and spins barrels, minimizing manual handling while maximizing productivity.