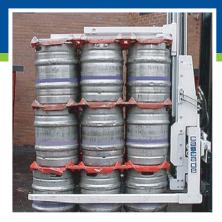

#### Keg Handlers

Two model offerings to handle either 18 full barrel kegs or 36 empty barrel kegs. The Keg Handler provides an efficient method for loading and unloading trailers at breweries, distributors and warehouse operations. Telescopic top stabilizer.