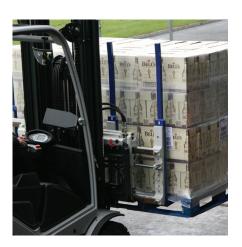

#### Carton Clamps

Carton Clamps allow palletless handling, which saves money on pallet purchasing, maintenance, shipping and storage. Also improves warehouse space utilization.