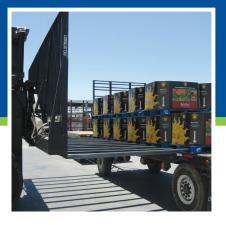

# **Multiple Load Handlers**

Use the same lift truck to handle either single or multiple loads. These highly versatile attachments allow you to achieve the productivity gains of multiple load handling without sacrificing the ability to handle single pallets. Forks are hydraulically positioned for fast and efficient material handling.