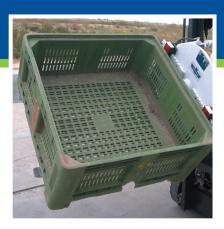

#### **Produce Handlers**

The Produce Handler reduces the number of trips that are needed to load a truck by a third, allowing you to move more loads faster, minimize damage and stay competitive. Also helps your organization stay green by the realized energy savings.