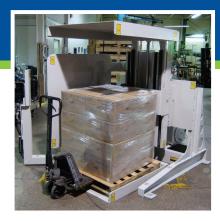

#### Push/Pulls

Push/Pulls allow you to ship, receive and warehouse unit loads on inexpensive slip sheets rather than pallets. Using slip sheets eliminates the cost of pallet purchase, maintenance, disposal and storage while increasing cube utilization.