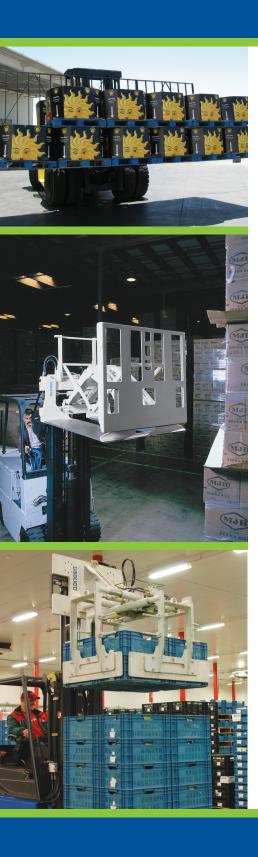

Cascade Layer Pickers speed up and improve warehousing and logistics abilities allowing you to set new benchmarks for efficiency. Multiple Load Handlers will revolutionize the way you work with the ability to move up to six loads at a time. Push/Pulls save money by shipping, receiving and warehousing loads on less expensive slipsheets rather than pallets. Carton Clamps improve warehouse space utilization and allow for palletless handling. Let our mobile weighing solutions save you both time and money as our intelligently designed Weigh Forks to weigh your product as you move it.

# **Layer Pickers**

Food warehouses and distribution facilities can benefit from the speed and versatility of the Layer Picker. When building mixed load pallets, the Cascade Layer Picker handles single or multiple layers of both canned and bottled product, eliminating costly manual labor.

# **Multiple Load Handlers**

Use the same lift truck to handle either single or multiple loads. These highly versatile attachments allow you to achieve the productivity gains of multiple load handling without sacrificing the ability to handle single pallets. Forks are hydraulically positioned for fast and efficient material handling.

#### Carton Clamps

Carton Clamps allow palletless handling, which saves money on pallet purchasing, maintenance, shipping and storage. Also improves warehouse space utilization.