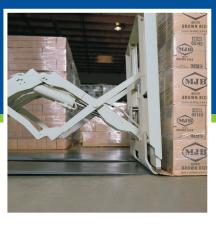

# **Multiple Load Handlers**

Use the same lift truck to handle either single or multiple loads. These highly versatile attachments allow you to achieve the productivity gains of multiple load handling without sacrificing the ability to handle single pallets. Forks are hydraulically positioned for fast and efficient material handling.