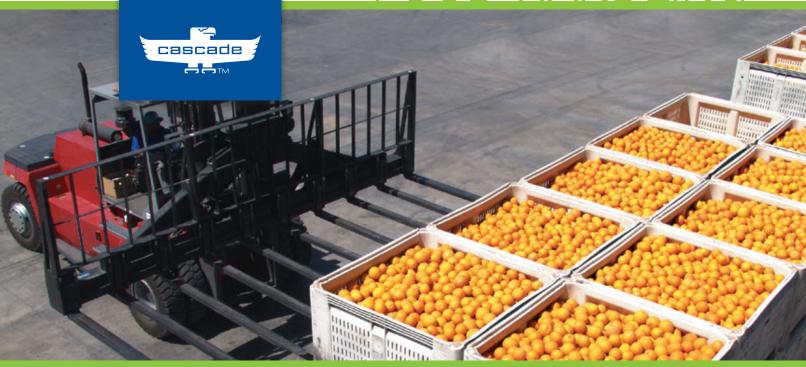

#### **Produce Handlers**

The Produce Handler reduces the number of trips that are needed to load a truck by a third, allowing you to move more loads faster, minimize damage and stay competitive. Also helps your organization stay green by the realized energy savings.