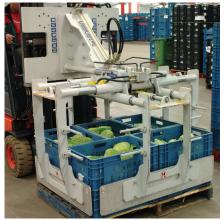

# **Layer Pickers**

Food warehouses and distribution facilities can benefit from the speed and versatility of the Layer Picker. When building mixed load pallets, the Cascade Layer Picker handles single or multiple layers of both canned and bottled product, eliminating costly manual labor.