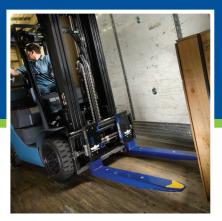

#### Push/Pulls

Push/Pulls allow you to ship, receive and warehouse unit loads on inexpensive slip sheets rather than pallets. Using slip sheets eliminates the cost of pallet purchase, maintenance, disposal and storage while increasing cube utilization.