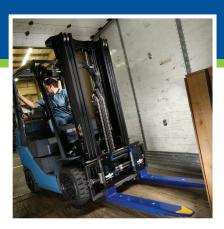

# Fork Clamps

Operates both as a Fork Clamp and a Fork Positioner. Awkward loads can be clamped between the forks. The ability to position the forks speeds pallet handling and reduces wear and tear on the pallets.

#### Fork Positioners

Quick and accurate fork positioning without leaving the driver's seat allows faster load handling with reduced product damage. A Cascade Fork Positioner increases productivity and helps reduce damage.