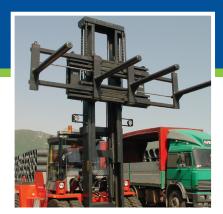

#### Fixed Fork Speaders

Used for handling wide loads such as trusses, rebar and pipe, the Fixed Fork Spreader has two additional forks to provide stability for the load. Quick Disconnect makes it easy to mount and detach.