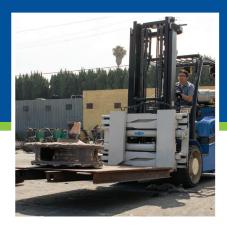

# **Forging Manipulators**

A safe and efficient method of handling forgings and castings when loading and unloading furnaces and forging presses.