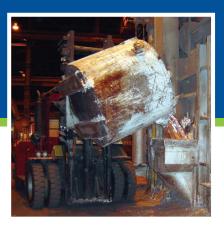

# **Forging Manipulators**

A safe and efficient method of handling forgings and castings when loading and unloading furnaces and forging presses.