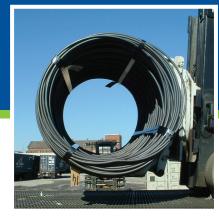

# **Roll Clamps**

Cascade offers a full line of Roll Clamps to handle steel coils regardless of diameter, weight or type of material.

#### **Coil Booms**

Allows efficient and easy transport of rolled materials, such as steel or pipe.

cascade.