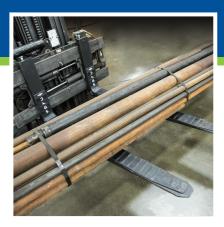

# **Pipe Hold Downs**

Designed to swing into position when needed to securely clamp a load of pipes. Prevents dropping or slipping of large loads, even over rough terrain or inclines.