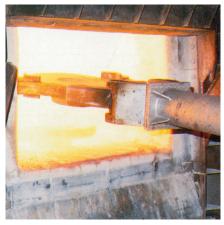

# **Forging Manipulators**

A safe and efficient method of handling forgings and castings when loading and unloading furnaces and forging presses.