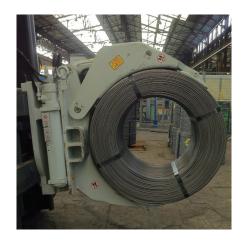

# **Roll Clamps**

Cascade offers a full line of Roll Clamps to handle steel coils regardless of diameter, weight or type of material.