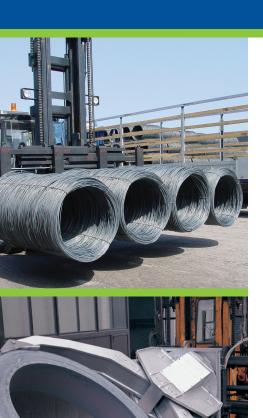

# **Roll Clamps**

Cascade offers a full line of Roll Clamps to handle steel coils regardless of diameter, weight or type of material.

#### **Coil Booms**

Allows efficient and easy transport of rolled materials, such as steel or pipe.

cascade.