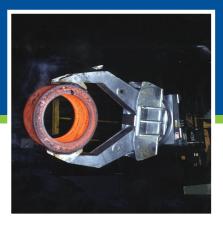

# **Forging Manipulators**

A safe and efficient method of handling forgings and castings when loading and unloading furnaces and forging presses.