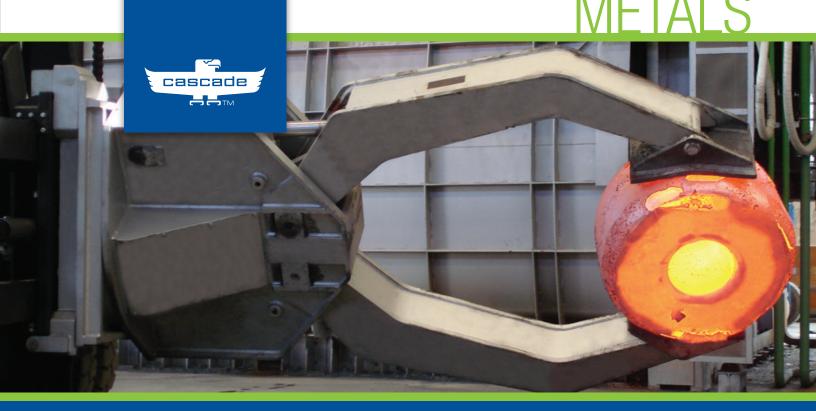

# **Forging Manipulators**

A safe and efficient method of handling forgings and castings when loading and unloading furnaces and forging presses.