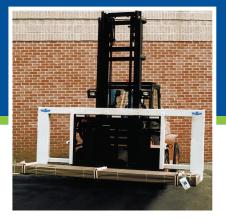

#### Fixed Fork Speaders

Used for handling wide loads such as trusses, rebar and pipe, the Fixed Fork Spreader has two additional forks to provide stability for the load. Quick Disconnect makes it easy to mount and detach.