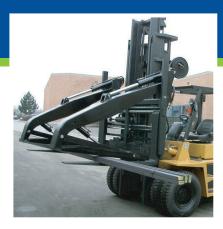

# **Forging Manipulators**

A safe and efficient method of handling forgings and castings when loading and unloading furnaces and forging presses.