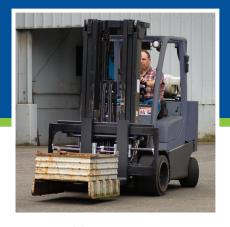

# Fork Clamps

Operates both as a Fork Clamp and a Fork Positioner. Awkward loads can be clamped between the forks. The ability to position the forks speeds pallet handling and reduces wear and tear on the pallets.

#### Fork Positioners

Quick and accurate fork positioning without leaving the driver's seat allows faster load handling with reduced product damage. A Cascade Fork Positioner increases productivity and helps reduce damage.