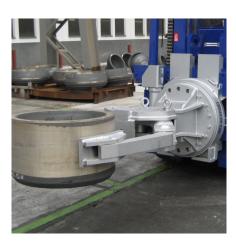

# **Forging Manipulators**

A safe and efficient method of handling forgings and castings when loading and unloading furnaces and forging presses.