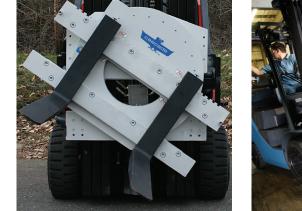

#### Foam Clamps

For handling large blocks of foam rubber or other light weight volume products like insulation materials. The high visibility tubular arms are strong but smooth to avoid product damage.