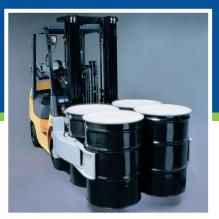

#### **Drum Clamps**

Drum Clamps improve productivity by allowing a forklift driver to handle up to four drums per load. Also allows the driver to securely grip the drums for transporting.