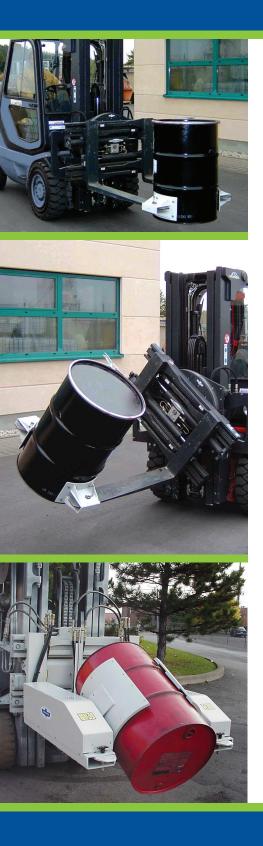

#### Forward Drum Dumpers

Designed to provide an efficient and economical means of handling and dumping drums. Can easily accommodate various drum heights by manually adjusting the top drum stops.