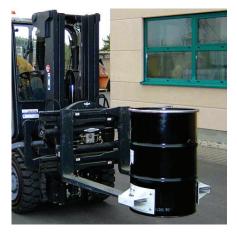

#### **Drum Clamps**

Drum Clamps improve productivity by allowing a forklift driver to handle up to four drums per load. Also allows the driver to securely grip the drums for transporting.