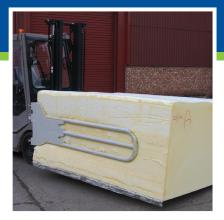

#### Foam Clamps

For handling large blocks of foam rubber or other light weight volume products like insulation materials. The high visibility tubular arms are strong but smooth to avoid product damage.