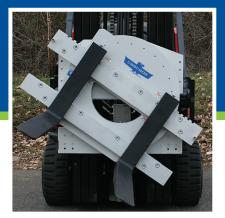

#### Forward Drum Dumpers

Designed to provide an efficient and economical means of handling and dumping drums. Can easily accommodate various drum heights by manually adjusting the top drum stops.