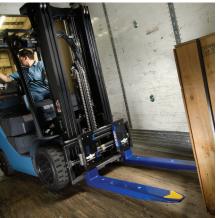

#### Fork Positioners

Quick and accurate fork positioning without leaving the driver's seat allows faster load handling with increased productivity and reduced product damage.

Magnetic Fork Covers - DAGS