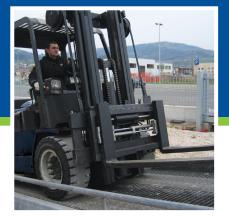

#### Fork Positioners

Quick and accurate fork positioning without leaving the driver's seat allows faster load handling with increased productivity and reduced product damage.

Magnetic Fork Covers - DAGS

Ideal for handling a wide variety of loads. Designed for use in any industrial sector where palletless products could be damaged from contact with bare forks. When confronted with an awkward load like metal boxes or cages, DAGS can be installed in a matter of seconds.