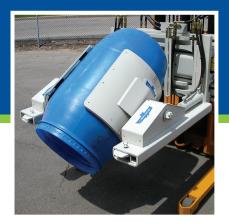

#### Forward Drum Dumpers

Designed to provide an efficient and economical means of handling and dumping drums. Can easily accommodate various drum heights by manually adjusting the top drum stops.