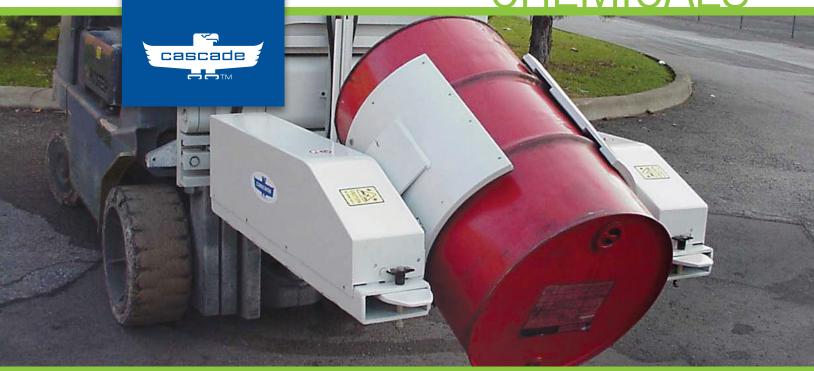

#### **Drum Clamps**

Drum Clamps improve productivity by allowing a forklift driver to handle up to four drums per load. Also allows the driver to securely grip the drums for transporting.