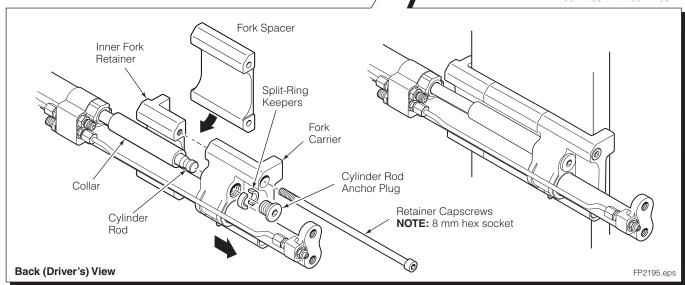

**NOTE:** This kit is for units with a fork positioner cylinder shell outside diameter of 1.65 in. (42 mm).

- 1 Position fork carriers at mid-stroke and remove inner fork retainers. Remove forks if installed.
- 2 Remove cylinder rod anchor plugs, slide fork carriers inward to expose split-ring keepers (see detail). Remove keepers.
- 3 Slide the fork carriers outward to clear cylinder rods approximately 6 in. (150 mm). Install collars on cylinder rods. NOTE: Collars are necessary to prevent over-stroking when closing with 10 in. (250 mm) forks.
- 4 Slide fork carriers inward. Reinstall split-ring keepers and anchor plugs. Use grease to hold split-rings in place. Tighten anchor plugs to 50 ft.-lbs. (65 Nm).
- 5 Install 10 in. (250 mm) forks. Slide into position on outer fork carriers.
- 6 Install new fork spacer and capscrews. Tighten capscrews to 25 ft.-lbs. (35 Nm).
- 7 Cycle fork positioner several times to test before returning attachment to operation.

**WARNING:** The total weight of both 10 in. (250 mm) wide forks must not exceed 650 lbs. (295 kg).

Part No. 6179576-R1