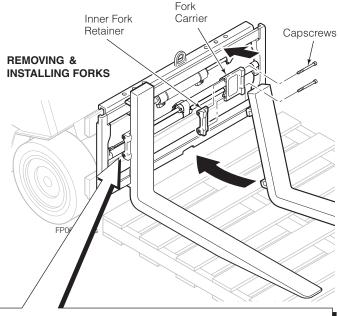

# Installation Instruction

## Conversion to 10 in. (250 mm) Forks for Fork Positioners, Kit 6179550:

- All 100k & 120K units
- 150K units with Frames up to 61 in. (1550 mm) wide

This instruction sheet provides instructions to convert 100K, 120K and 150K Fork Positioners to 10 in. (250 mm) wide forks by installing fork spacers, cylinder rod collars and new capscrews.

**NOTE:** This kit is for units with a fork positioner cylinder shell outside diameter of 1.65 in. (42 mm).

- 1 Position fork carriers at mid-stroke and remove inner fork retainers. Remove forks if installed.
- 2 Remove cylinder rod anchor plugs, slide fork carriers inward to expose split-ring keepers (see detail). Remove keepers.
- 3 Slide the fork carriers outward to clear cylinder rods approximately 6 in. (150 mm). Install collars on cylinder rods. NOTE: Collars are necessary to prevent over-stroking when closing with 10 in. (250 mm) forks.
- 4 Slide fork carriers inward. Reinstall split-ring keepers and anchor plugs. Use grease to hold split-rings in place. Tighten anchor plugs to 50 ft.-lbs. (65 Nm).
- 5 Install 10 in. (250 mm) forks. Slide into position on outer fork carriers.
- 6 Install new fork spacer and capscrews. Tighten capscrews to 25 ft.-lbs. (35 Nm).
- 7 Cycle fork positioner several times to test before returning attachment to operation.