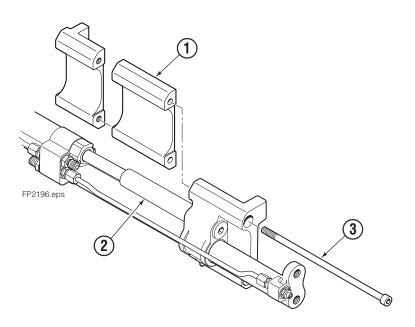

### **Parts List**

| REF | QTY | PART NO. | DESCRIPTION                          |
|-----|-----|----------|--------------------------------------|
|     |     | 6179550  | Fork Conversion Kit –10 in. (250 mm) |
| 1   | 2   | 6178999  | Fork Spacer                          |
| 2   | 2   | 6179548  | Collar                               |
| 3   | 4   | 6179216  | Capscrew, M12 x 230                  |