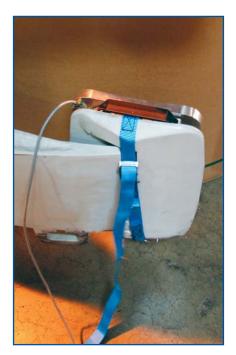

## **HOW IT WORKS**

- Place the Clamp Force Tester between the paper roll and the contact pad of the roll clamp.
- Connect the digital clamp force display to the Clamp Force Tester.
- Clamp the roll and the Clamp Force Tester with the same force you would use to pick up the roll. The clamp force will appear in kN and lbf on the LCD display of the digital clamp force reader.
- Adjust clamp force accordingly to ensure that the roll will not be over- or underclamped.
- Once the correct clamp force is determined, Cascade recommends using one of the automatic or manual clamp force control systems such as the AFC, HFC, Electronic Pressure Regulator or the 3-Position Pressure Regulator to set optimum clamp force.

Connecting the Digital Clamp Force Display to the Clamp Force Tester.

Placing the Clamp Force Tester between the paper roll and the contact pad.

With Clamp Force Tester placed between load and the contact pad, technician is able to review and adjust clamp force easily.