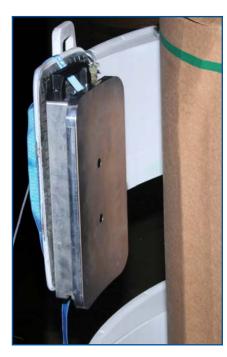

## **HOW IT WORKS**

- Place the Clamp Force Tester between the paper roll and the contact pad of the roll clamp.
- Connect the digital clamp force display to the Clamp Force Tester.
- Clamp the roll and the Clamp Force Tester with the same force you would use to pick up the roll. The clamp force will appear in kN and lbf on the LCD display of the digital clamp force reader.
- Adjust clamp force accordingly to ensure that the roll will not be over- or underclamped.
- Once the correct clamp force is determined, Cascade recommends using one of the automatic or manual clamp force control systems such as the AFC, HFC, Electronic Pressure Regulator or the 3-Position Pressure Regulator to set optimum clamp force.

Connecting the Digital Clamp Force Display to the Clamp Force Tester.

Placing the Clamp Force Tester between the paper roll and the contact pad.

With Clamp Force Tester placed between load and the contact pad, technician is able to review and adjust clamp force easily.