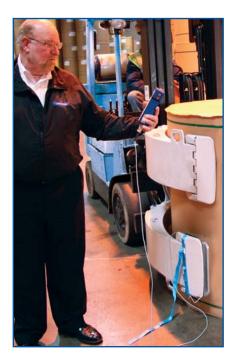

## **HOW IT WORKS**

- Place the Clamp Force Tester between the paper roll and the contact pad of the roll clamp.
- Connect the digital clamp force display to the Clamp Force Tester.
- Clamp the roll and the Clamp Force Tester with the same force you would use to pick up the roll. The clamp force will appear in kN and lbf on the LCD display of the digital clamp force reader.
- Adjust clamp force accordingly to ensure that the roll will not be over- or underclamped.
- Once the correct clamp force is determined, Cascade recommends using one of the automatic or manual clamp force control systems such as the AFC, HFC, Electronic Pressure Regulator or the 3-Position Pressure Regulator to set optimum clamp force.

Connecting the Digital Clamp Force Display to the Clamp Force Tester.

Placing the Clamp Force Tester between the paper roll and the contact pad.

With Clamp Force Tester placed between load and the contact pad, technician is able to review and adjust clamp force easily.