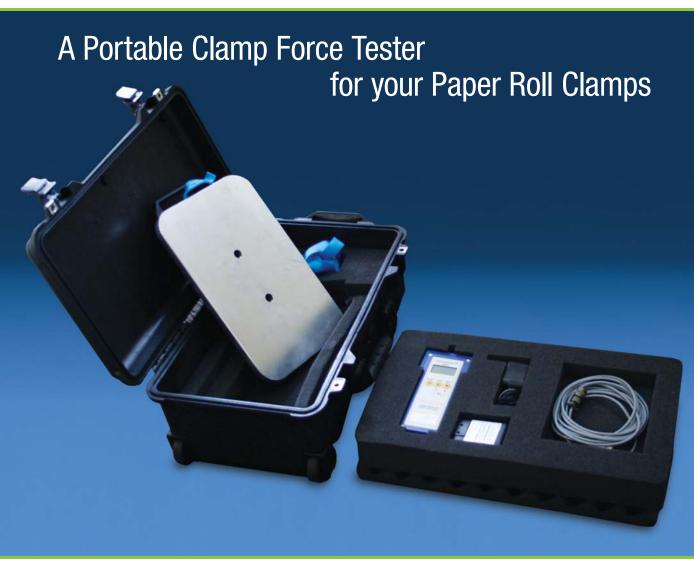

## **FEATURES**

- The clamp force is displayed in kN or lbf on the LCD screen of the digital clamp force display.
- Contoured design minimizes weight of rugged aluminum load cell housing.
- Strap designed to fit all sizes and shapes of contact pads.
- Air tight carrying case with roller wheels, suitable for Airline check in.
- Tests a wide range of paper rolls diameters 200 mm-1830 mm (8-72 inches).
- Measures from 0 kN 98 kN (0 lbf to 22,000 lbf).
- Includes a rechargeable battery.