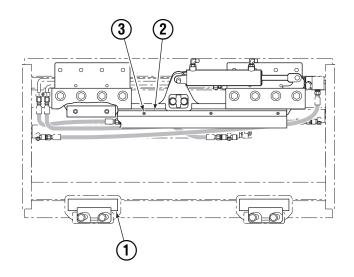

#### Class III → II **Mounting Conversion** Kit 6072574

Frame spacers installed in lower position. Tighten capscrews to

ADD Anchor bracket spacer (Class II only). Tighten capscrews Upper hooks installed in lower position. Tighten capscrews to

## 28 ft.-lbs. (38 N·m). to 6 ft.-lbs. (8 N·m). 165 ft.-lbs. (225 N·m). 0 Lower mounting hooks. Tighten capscrews to Bearings 165 ft.-lbs. (225 N·m). (White) **Back View** Parts included in Conversion Kits Anchor Bracket Spacer

### **Parts Lists**

| REF | QTY | PART NO. | DESCRIPTION                     |
|-----|-----|----------|---------------------------------|
|     |     | 6072574  | Conversion Kit – Class III → II |
| 1   | 2   | 6070838  | Lower Bearing – White           |
| 2   | 1   | 6125861  | Spacer                          |
| 3   | 4   | 768684   | Capscrew, M6 x 10               |