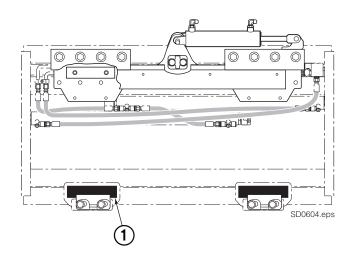

#### Class II → III **Mounting Conversion** Kit 6072573

installed in upper position. Tighten **REMOVE** Anchor bracket spacer 28 ft.-lbs. (38 N·m). (Class II only).

Upper hooks installed in upper position. Tighten capscrews to 165 ft.-lbs. (225 N·m).

| REF | QTY | PART NO. | DESCRIPTION                     |
|-----|-----|----------|---------------------------------|
|     |     | 6072573  | Conversion Kit – Class II → III |
| 1   | 2   | 6070833  | Lower Bearing – Black           |