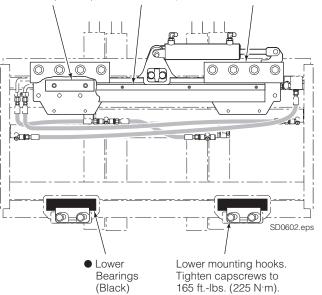

Frame spacers

capscrews to

**WARNING:** Make sure the upper and lower sideshift bearings are in place and properly installed. Install lower hooks with required clearance and capscrew torque. See Installation Manual 6070971.

#### Class II → III **Mounting Conversion** Kit 6072573

installed in upper position. Tighten **REMOVE** Anchor bracket spacer 28 ft.-lbs. (38 N·m). (Class II only).

Upper hooks installed in upper position. Tighten capscrews to 165 ft.-lbs. (225 N·m).

## 28 ft.-lbs. (38 N·m). to 6 ft.-lbs. (8 N·m). 165 ft.-lbs. (225 N·m). 0 Lower mounting hooks. Tighten capscrews to Bearings 165 ft.-lbs. (225 N·m). (White) **Back View** Parts included in Conversion Kits Anchor Bracket Spacer