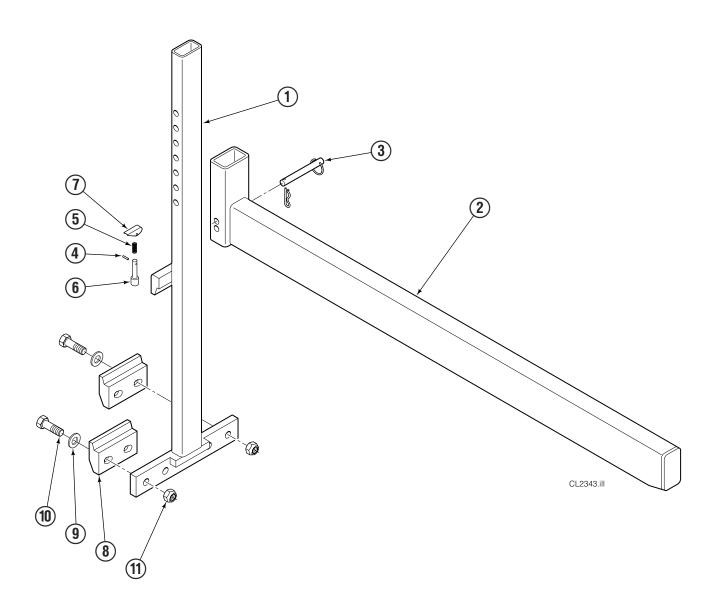

#### **Parts List**

| REF | QTY | PART NO. | DESCRIPTION                        |
|-----|-----|----------|------------------------------------|
| 1   | 1   | 6032470  | CLII Support for 28 in. Bin Height |
| 1   | 1   | 6032471  | CLII Support for 45 in. Bin Height |
| 2   | 1   | 6032722  | Arm, 51.2 in. Reach                |
| 2   | 1   | 6032475  | Arm, 45.3 in. Reach                |
| 3   | 1   | 6032938  | Hitch Pin                          |
| 4   | 1   | 8007     | Rivet ●                            |
| 5   | 1   | 622908   | Spring ●                           |
| 6   | 1   | 622907   | Pin ●                              |
| 7   | 1   | 622897   | Lever ●                            |
| 8   | 2   | 675968   | Lower Hook                         |
| 9   | 4   | 667225   | Washer-HT M16                      |
| 10  | 4   | 751515   | Capscrew, M16 x 50                 |
| 11  | 4   | 678990   | Nut-Self Locking, M16              |