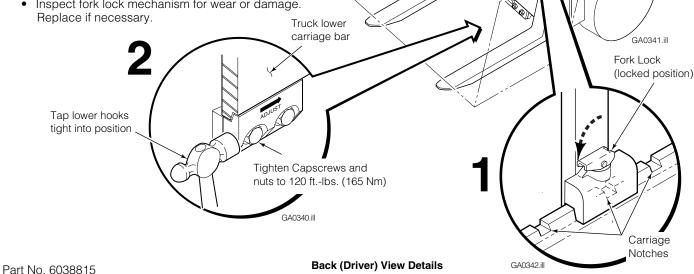

1 Remove lower hooks and hang the Bin Retainer support on the top carriage bar. Center the support and assure that the fork lock properly engages a carriage notch.

**WARNING:** Fork lock must be properly engaged in a servicable carriage notch for safe operation. Repair any damaged carriage notches before installing Bin Retainer.

- 2 Install lower hooks using the capscrews, washers and nuts supplied. Tap hooks tight into position and tighten the capscrews to 120 ft.-lbs. (165 Nm). **IMPORTANT:** Install hardened washer under head of capscrew.
- 3 Install hold-down bar.

To adjust hold-down bar: Lower bar onto top of bin. Raise bar to next pin hole and insert hitch pin. Assure that retainer clip secures pin in hole.

4 Periodic Maintenance (every 100 hours of use):

- Tighten lower hook capscrews to 120 ft.-lbs. (165 Nm).
- Inspect hold-down bar hitch pin and retaining clip for wear or damage. Replace if necessary.
- Inspect fork lock mechanism for wear or damage.