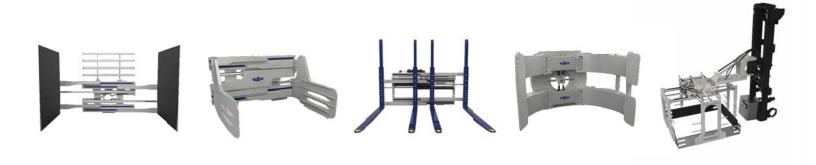

## Quality and Commitment

Cascade is the world leader in the design and manufacture of material handling equipment for lift trucks. Our attachments and forks help a truck lift, sideshift, rotate, tilt, and clamp appliances, paper rolls, textiles, lumber and other products.

In business for more than 70 years, Cascade touches virtually every lift truck dealer and OEM in the world. Chances are, Cascade products have handled almost every item in your home at some point in the supply chain, from the gallon of milk in your fridge to the insulation in your walls.