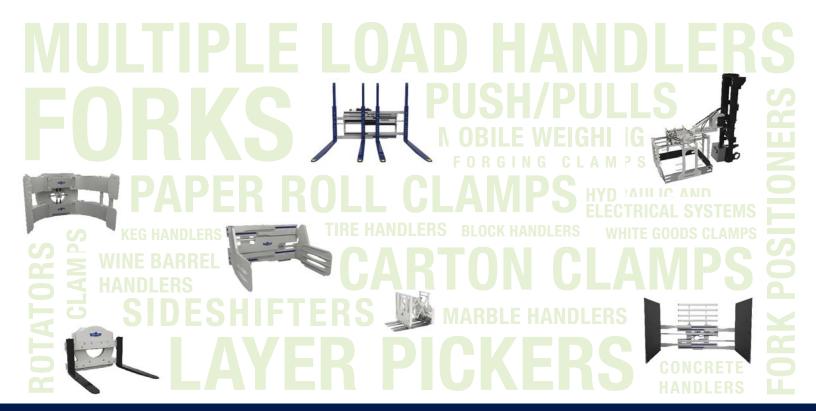

## Quality and Commitment

Cascade is the world leader in the design and manufacture of material handling equipment for lift trucks. Our attachments and forks help a truck lift, sideshift, rotate, tilt, and clamp appliances, paper rolls, textiles, lumber and other products.

### **EXPERT DESIGN**

The expertise and skill of our robust engineering team combined with the most cutting-edge design tools available enables us to design more custom attachments than anyone in the industry in order to provide the most effective solution for practically any application.