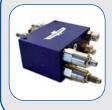

# **HFC™ - Hydraulic Force Control**

HFC is a hydraulically controlled automatic clamp force system that changes the clamp force proportional to the load weight. It works by continually sensing the hydraulic force necessary to lift the load and adjusts clamping pressure as the weight of the load increases or decreases.