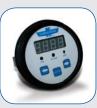

# **Portable Clamp Force Indicator**

Measuring device that shows the clamp force applied to the load. Periodic checking and adjusting of clamp force is highly recommended to ensure damage-free handling. Includes calibrated gauge.