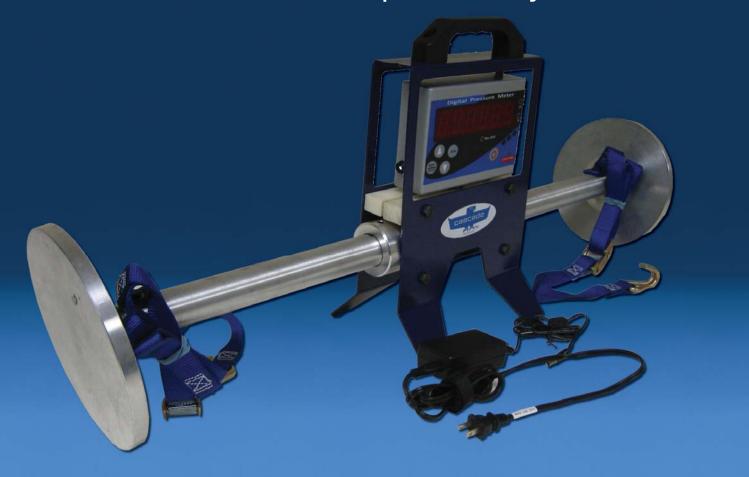

## **APPLICATIONS**

The measuring device for carton clamps accurately shows the clamping force applied to the load. Can also be used to test Bale Clamps and Multi-Purpose Clamps with clamping capacity less than 5,500 Lbs. Measures pounds of clamp force applied to clamped product. Recommended to monitor and establish proper clamp force and determine the clamps ability to retain the clamping force.

### **FEATURES**

- Digital LED display indicates clamping force up to 5,500 Lbs.
- Selector button to display in pounds (LB) or Newtons (N).
- Operates with internal lithium battery. Once charged it wil last for 15 hours of continuous operation.
- Includes external power/battery charger.
- Adjustable length straps with hooks included.

**Digital** 

| Order No.     | Pad Size     | Clamp Type        | Clamp Force    |
|---------------|--------------|-------------------|----------------|
| 55G-DFI-8RF①  | 8" Dia. Flat | Carton/Bale/Multi | 0 - 5,500 Lbs. |
| 55G-CFI-8RF ② | 8" Dia. Flat | Carton/Bale/Multi | 0 - 5,500 Lbs. |

# **Portable Clamp Force Indicator**

Measuring device that shows the clamp force applied to the load. Periodic checking and adjusting of clamp force is highly recommended to ensure damage-free handling. Includes calibrated gauge.