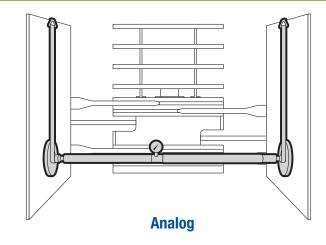

**Digital** 

| Order No.     | Pad Size     | Clamp Type        | Clamp Force    |
|---------------|--------------|-------------------|----------------|
| 55G-DFI-8RF①  | 8" Dia. Flat | Carton/Bale/Multi | 0 - 5,500 Lbs. |
| 55G-CFI-8RF ② | 8" Dia. Flat | Carton/Bale/Multi | 0 - 5,500 Lbs. |

- ① Digital
- 2 Analog
- Used to measure pounds of clamp force applied to a clamped product. Recommended to monitor and establish proper clamp force and determine the clamps ability to retain clamp force.