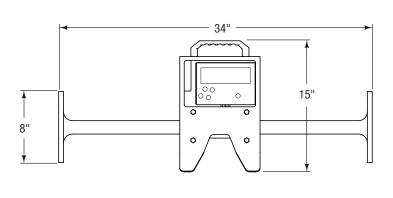

**Digital** 

| Order No.     | Pad Size     | Clamp Type        | Clamp Force    |
|---------------|--------------|-------------------|----------------|
| 55G-DFI-8RF①  | 8" Dia. Flat | Carton/Bale/Multi | 0 - 5,500 Lbs. |
| 55G-CFI-8RF ② | 8" Dia. Flat | Carton/Bale/Multi | 0 - 5,500 Lbs. |