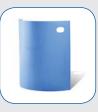

## **Roll Protector**

Durable polyethylene sheet used to protect paper stored in warehouses from damage caused by lift trucks.