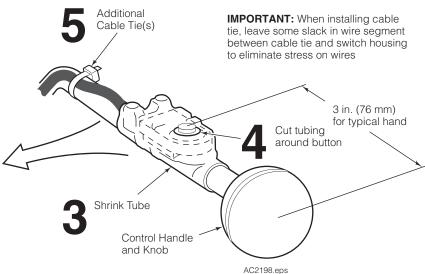

#### OR

- Place double-sided tape under the switch assembly and attach to truck handle. Loop and tighten cable ties around the switch assembly and truck handle.
- 3 Install heat shrink tubing (optional if cable ties are installed) over the handle and switch assembly. Use a heat gun, heat the tubing to secure the switch to the handle. Reinstall the knob, if required.
- **4** Carefully cut a circle out of the tubing round the button.

**5** Connect the switch wires to the power supply or truck mounted accessory wires and truck power as marked. Crimp the connectors and cover with the hear shrink tube. Watch for pinch and wear points. Install cable ties as needed.