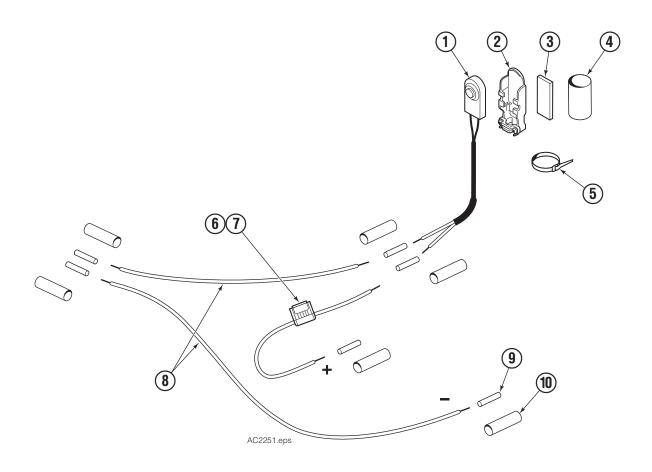

# **Low Profile Switch Kits**

| Single Function |     |          |                             |  |  |  |
|-----------------|-----|----------|-----------------------------|--|--|--|
| REF             | QTY | PART NO. | DESCRIPTION                 |  |  |  |
|                 |     | 6014880  | Operator Control Switch Kit |  |  |  |
| 1               | 1   | 6009928  | Switch ■                    |  |  |  |
| 2               | 1   | 6821504  | Switch Retainer ■           |  |  |  |
| 3               | 1   | 6014987  | Double Sided Tape           |  |  |  |
| 4               | 1   | 6822532  | Shrink Tube                 |  |  |  |
| 5               | 3   | 6822796  | Cable Tie                   |  |  |  |
| 6               | 1   | 228154   | Fuse – 7.5 Amp              |  |  |  |
| 7               | 1   | 219402   | Fuse Holder                 |  |  |  |
| 8               | 1   | 6014990  | Wire –18 AWG                |  |  |  |
| 9               | 6   | 6014986  | Connector                   |  |  |  |
| 10              | 6   | 6016648  | Shrink Tube                 |  |  |  |

|  | Included | in Sv | /itch | Assembly | 6824997 |
|--|----------|-------|-------|----------|---------|
|--|----------|-------|-------|----------|---------|

|     | Double Function |          |                             |  |  |  |
|-----|-----------------|----------|-----------------------------|--|--|--|
| REF | QTY             | PART NO. | DESCRIPTION                 |  |  |  |
|     |                 | 6014882  | Operator Control Switch Kit |  |  |  |
| 1   | 2               | 6009928  | Switch ■                    |  |  |  |
| 2   | 2               | 6821504  | Switch Retainer ■           |  |  |  |
| 3   | 2               | 6014987  | Double Sided Tape           |  |  |  |
| 4   | 2               | 6822532  | Shrink Tube                 |  |  |  |
| 5   | 6               | 6822796  | Cable Tie                   |  |  |  |
| 6   | 2               | 228154   | Fuse – 7.5 Amp              |  |  |  |
| 7   | 2               | 219402   | Fuse Holder                 |  |  |  |
| 8   | 2               | 6014990  | Wire –18 AWG                |  |  |  |
| 9   | 12              | 6014986  | Connector                   |  |  |  |
| 10  | 12              | 6016648  | Shrink Tube                 |  |  |  |

<sup>■</sup> Included in Switch Assembly 6824997