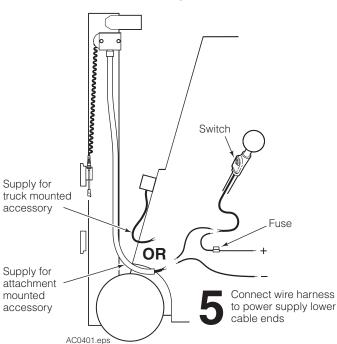

**5** Connect the switch wires to the power supply or truck mounted accessory wires and truck power as marked. Crimp the connectors and cover with the hear shrink tube. Watch for pinch and wear points. Install cable ties as needed.

- **6** Connect the battery cable(s) to their proper terminals.
- **7** Test the electrical functions for proper operation. Raise and lower the mast to check the power supply coil cable for proper alignment, extension and retraction.