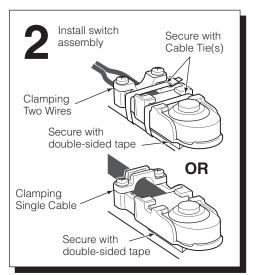

# Kit Installation

- 1 Disconnect the cable from the negative battery terminal or as directed by OEM truck manual.
- 2 Install the switch assembly to the control knob. Position the switch on the handle in a location for comfortable thumb or index finger operation. To secure the switch assembly, do one of the following:
  - Place double-sided tape under the switch assembly and attach to truck handle.

#### OR

- Place double-sided tape under the switch assembly and attach to truck handle. Loop and tighten cable ties around the switch assembly and truck handle.
- 3 Install heat shrink tubing (optional if cable ties are installed) over the handle and switch assembly. Use a heat gun, heat the tubing to secure the switch to the handle. Reinstall the knob, if required.
- **4** Carefully cut a circle out of the tubing round the button.