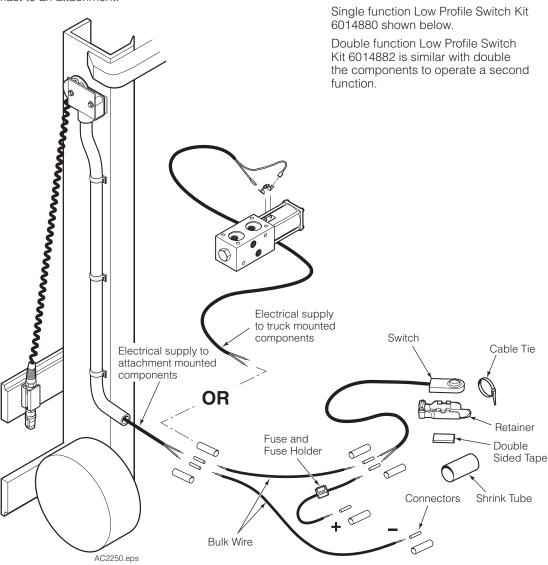

# Low Profile Switch Kits 6014880 – Single Function 6014882 – Double Function

This manual provides installation instructions for Cascade Low Profile Switch Kits. The kits allow operator control of an attachment electrical function with an easy to install switch for the truck control handle and a fuse. The kit integrates easily with truck component or a Cascade Power Supply Kit to route electricity over the mast to an attachment.

# Kit Installation

- 1 Disconnect the cable from the negative battery terminal or as directed by OEM truck manual.
- 2 Install the switch assembly to the control knob. Position the switch on the handle in a location for comfortable thumb or index finger operation. To secure the switch assembly, do one of the following:
  - Place double-sided tape under the switch assembly and attach to truck handle.

#### OR

- Place double-sided tape under the switch assembly and attach to truck handle. Loop and tighten cable ties around the switch assembly and truck handle.
- 3 Install heat shrink tubing (optional if cable ties are installed) over the handle and switch assembly. Use a heat gun, heat the tubing to secure the switch to the handle. Reinstall the knob, if required.
- **4** Carefully cut a circle out of the tubing round the button.

**5** Connect the switch wires to the power supply or truck mounted accessory wires and truck power as marked. Crimp the connectors and cover with the hear shrink tube. Watch for pinch and wear points. Install cable ties as needed.

- **6** Connect the battery cable(s) to their proper terminals.
- **7** Test the electrical functions for proper operation. Raise and lower the mast to check the power supply coil cable for proper alignment, extension and retraction.