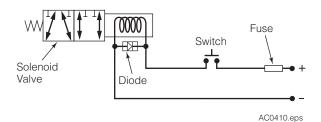

**5** Connect the switch wires to the power supply or truck mounted accessory wires and truck power as marked. Crimp the connectors and cover with the hear shrink tube. Watch for pinch and wear points. Install cable ties as needed.