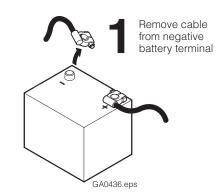

# Kit Installation

- 1 Disconnect the cable from the negative battery terminal or as directed by OEM truck manual.
- 2 Install the switch assembly to the control knob. Position the switch on the handle in a location for comfortable thumb or index finger operation. To secure the switch assembly, do one of the following:
  - Place double-sided tape under the switch assembly and attach to truck handle.