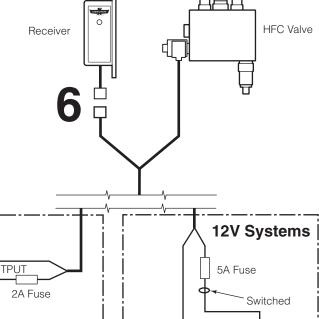

**6** Connect the transmitter cable end.

**7** Reconnect the positive battery cable to the battery.

IC Trucks – Use chassis ground
Electric Trucks – Use battery ground