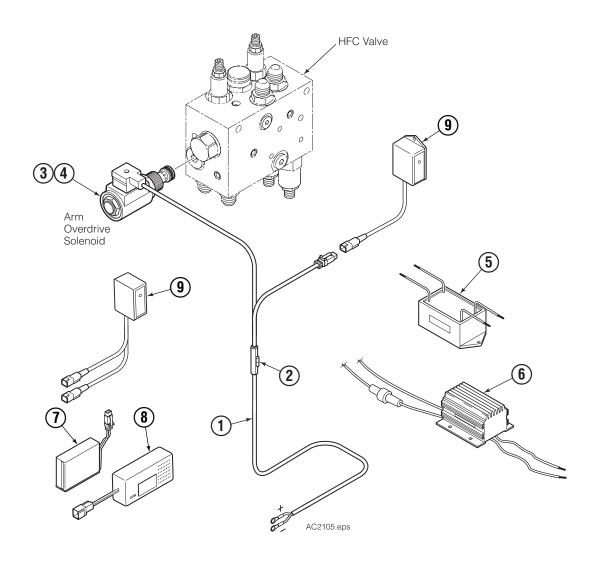

#### **INSTALLATION**

- 1 If required, remove the capscrews to the HFC valve.
- 2 Remove the plug in HFC valve.
- **3** Install the AOD solenoid cartridge and tighten to 26 ft.-lbs. (36 Nm). Coil needs to be positioned so that "HYDRAFORCE" is to nut side.
- 4 Install the receiver above dashboard in an easy to view and accessible location for the driver. Provide at least 8 in. (20 cm) clearance between the driver and receiver.

**IMPORTANT:** The receiver must not be co-located or operating in conjunction with any other antenna or transmitter.

## cascade ® corporation

For Technical Support . . .

Call: 1-800-227-2233 Fax: 1-888-329-8207

Internet: www.cascorp.com

Write: Cascade Corporation, PO Box 20187, Portland, OR 97294

To Order Parts . . .

Call: 1-888-227-2233 Fax: 1-888-329-0234

Internet: www.cascorp.com

Write: Cascade Corporation, 2501 Sheridan Ave., Springfield, OH 45505

**CAUTION:** Consult the Lift Truck OEM for proper + power source connection.

**5** Disconnect the cable from the positive battery terminal.

**12V Systems** – Connect the fused positive wire from the cable harness to a 12V switched power source and the ground wire to a chassis ground.

**24V-48V Systems** – Connect the fused positive wire from the cable harness to a DC-to-DC converter positive output wire and the ground wire to the converter negative output wire. Connect converter inputs to the voltage filter outputs. Connect a 24V-48V switched power source to the voltage filter input wire and connect the filter input ground wire to a chassis ground.

Check the cable routing for pinch points and clearance. Use wire ties as needed.

NOTE: When installing on electric trucks, voltage filter 6061953 must be installed. Failure to install voltage filter can cause damage to electrical components.

**6** Connect the transmitter cable end.

**7** Reconnect the positive battery cable to the battery.

IC Trucks – Use chassis ground
Electric Trucks – Use battery ground

## **Parts – Automatic Overdrive Kits**

| REF | QTY | PART NO. | DESCRIPTION                   |
|-----|-----|----------|-------------------------------|
|     |     | 6812541  | Arm Overdrive Kit – 12V ▲     |
|     |     | 6812536  | Arm Overdrive Kit – 24V-48V ◆ |
| 1   | 1   | 6818363  | Power Wire Harness            |
| 2   | 1   | 6806707  | Fuse – 5A                     |
| 3   | 1   | 6014287  | Coil – 12V                    |
| 4   | 1   | 6040279  | Solenoid Cartridge            |
| 5   | 1   | 6061953  | Voltage Filter ■              |
| 6   | 1   | 6064659  | Voltage Converter ■           |
| 7   | 1   | 6075736  | Battery ●                     |
| 8   | 1   | 6079239  | Lithium Ion Battery Charger ● |
| 9   | 1   | 6063028  | RF Transceiver Kit ●          |

- ▲ Includes items 1-4.
- ◆ Includes items 1-6.
- Included in Voltage Converter Kit 217932.
- For reference only. Included in transmitter kit.