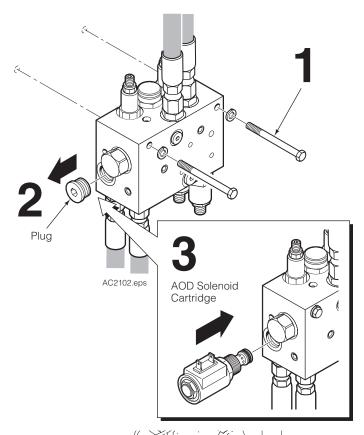

#### **INSTALLATION**

- 1 If required, remove the capscrews to the HFC valve.
- 2 Remove the plug in HFC valve.
- **3** Install the AOD solenoid cartridge and tighten to 26 ft.-lbs. (36 Nm). Coil needs to be positioned so that "HYDRAFORCE" is to nut side.
- 4 Install the receiver above dashboard in an easy to view and accessible location for the driver. Provide at least 8 in. (20 cm) clearance between the driver and receiver.