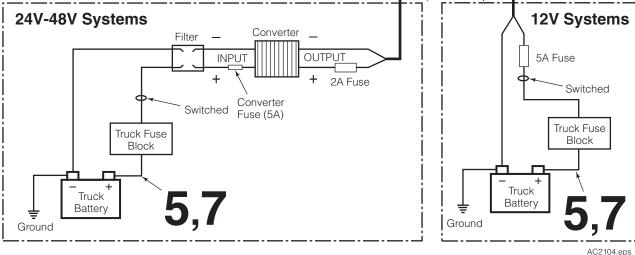

**12V Systems** – Connect the fused positive wire from the cable harness to a 12V switched power source and the ground wire to a chassis ground.

**24V-48V Systems** – Connect the fused positive wire from the cable harness to a DC-to-DC converter positive output wire and the ground wire to the converter negative output wire. Connect converter inputs to the voltage filter outputs. Connect a 24V-48V switched power source to the voltage filter input wire and connect the filter input ground wire to a chassis ground.

Check the cable routing for pinch points and clearance. Use wire ties as needed.

NOTE: When installing on electric trucks, voltage filter 6061953 must be installed. Failure to install voltage filter can cause damage to electrical components.