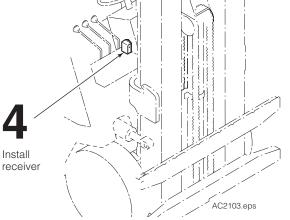

#### **INSTALLATION**

- 1 If required, remove the capscrews to the HFC valve.
- 2 Remove the plug in HFC valve.
- **3** Install the AOD solenoid cartridge and tighten to 26 ft.-lbs. (36 Nm). Coil needs to be positioned so that "HYDRAFORCE" is to nut side.
- 4 Install the receiver above dashboard in an easy to view and accessible location for the driver. Provide at least 8 in. (20 cm) clearance between the driver and receiver.